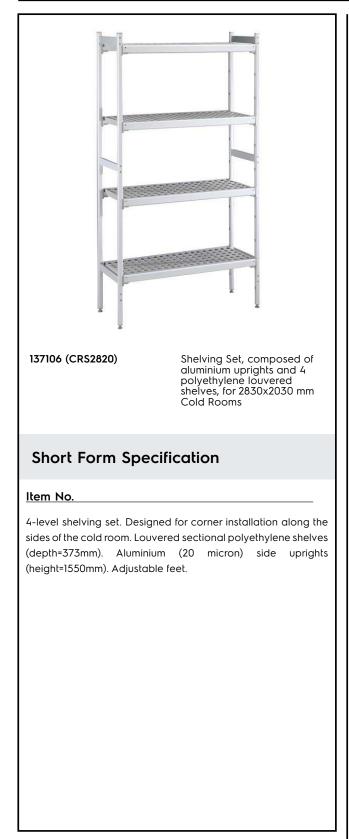

## Electrolux PROFESSIONAL

Stainless Steel Preparation Shelving set for 2830x2030 mm cold room

### Construction

- Uprights and shelf frames constructed entirely in anodized aluminium (20 micron).
- 4 tiers.
- Shelves made by section of polyethylene tablets.
- Sectional polyethylene shelves are dishwasher safe.

### Key Information:

External dimensions, length 137106 (CRS2820) External dimensions, Depth: External dimensions, Height: Max loading weight: Net weight:

1117-1960-2738-1960 mm 373 mm 1550 mm 4000 kg 108 kg