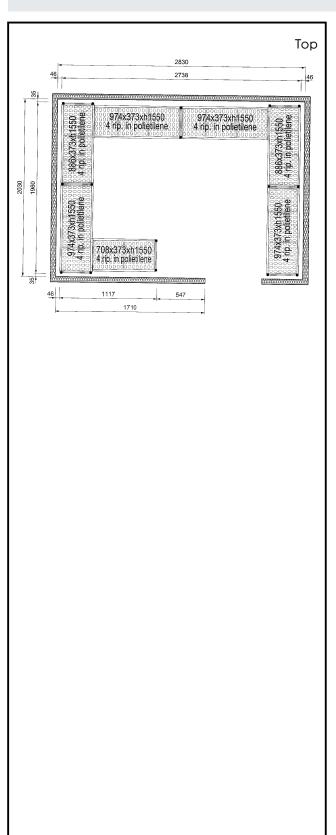

### Key Information:

External dimensions, length 137106 (CRS2820) External dimensions, Depth: External dimensions, Height: Max loading weight: Net weight:

1117-1960-2738-1960 mm 373 mm 1550 mm 4000 kg 108 kg